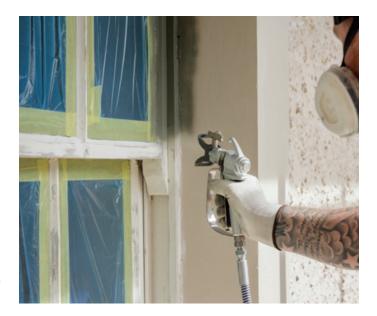

# 3560 Q1<sup>®</sup> Precision Line Masking Tape

Ultra-thin, Washi Japanese paper masking tape engineered to create razor-sharp paint edges.

Specifically designed for airless spray and HVLP applications both indoors and outdoors, it is UV and water resistant. With uncompromised bounding to smooth surfaces, 3560 Q1<sup>\*</sup> Precision Line Masking Tape is compatible with both solvent based and water-based paints and offers easy and clean removal without leaving residues.

### Features & Benefits

- Ultra-thin paper for razor sharp paint edges
- 6 months indoor clean removal
- 3 months outdoor clean removal
- UV & Water Resistant
- Compatible with solvent and water-based paints