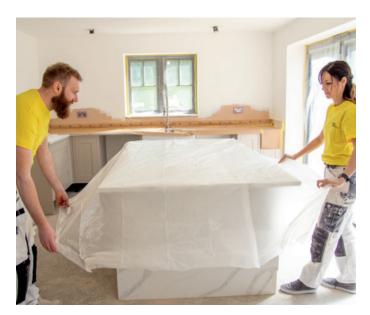

# Q1<sup>®</sup> Cover All

The perfect solution for rapid coverage of large areas, the Q1<sup>®</sup> Cover All protects carpets, floors and furniture from paint, dust and spills even in the messiest of projects.

Thanks to an exclusive patented system it is faster and easier to unfold and open out compered to others products.

This sheet is electrostatically charged so that it doesn't slip or flutter when you pass by.

- Fast and easy unfolding
- Electrostatically charged
- Provides furniture and floor protection from overspray, dust and spills
- Ideal for properly covering and draping goods in storage
- Excellent adherence on all surfaces