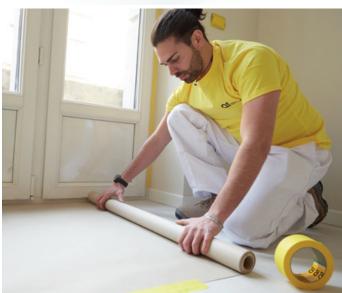

# Q1<sup>®</sup> General Purpose Masking Paper

Q1<sup>®</sup> General Purpose Masking Paper is a versatile high quality paper and is ideal to protect kitchen cupboards during kitchen renovation and to mask windows and all other large areas during UPVC spraying jobs.

Suitable for both water and solvent based paints, Q1<sup>®</sup> General Purpose Masking Tape is a good solution for protecting surfaces against paint drips and flaking.

For a stable and safe fastening, we recommend to use 3450 Q1<sup>®</sup> Multiple Purpose Indoor Masking Tape.