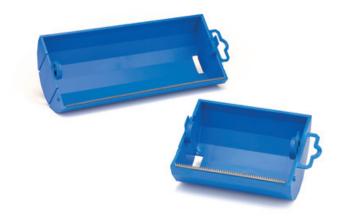

# Q1<sup>®</sup> Masking Film Dispenser

Make masking with pre-taped film easy with the Q1<sup>®</sup> disposable masking film dispenser.

Portable and simple to use, the serrated blade will cut both the tape and film in one movement saving you time and preventing uneven ripped edges.

Keeping your pre-taped film in peek condition during projects, this disposable masking film dispenser comes in two sizes to fit cores with a length of 10cm and 20cm.

- · Serrated blade to cut both tape and film
- Makes masking faster
- Two sizes that fit all the pre taped masking film and paper
- · Keeps film and tape in pristine condition between projects
- Portable and simple to use