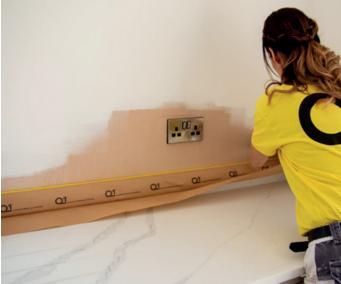

# Q1<sup>®</sup> Pre Taped Masking Paper

The ideal solution for protecting surfaces against paint splatters or drips, the Q1<sup>®</sup> Pre-taped Masking Paper is for interior use during any painting and decorating project.

Measuring 180mm X 25m and 300mm X 25m, it is the right size for the protection of skirting boards, architraves, window frames and light switches.

It adheres without fault to wood and metal and conforms well to difficult curves or corners, featuring quick-stick, with reliable clean removal without leaving residue.

- Ideal for covering small surfaces
- Suitable for indoor applications
- Offers fast masking of critical areas
- Clean removal without leaving residue
- Flexible and conformable performance

| Products Description                                      | Product<br>Reference | Selling Unit  | Product Size | N° pcs x<br>Selling unit |
|-----------------------------------------------------------|----------------------|---------------|--------------|--------------------------|
| Q1® Pre Taped Masking Paper 180 mm X 25 m                 | Q1MP180              | Single Roll   | 180mm X 25m  | 1                        |
| Q1® Pre Taped Masking Paper 180 mm X 25 m Multi Pack of 8 | Q1MP180              | Multiple Pack | 180mm X 25m  | 8                        |
| Q1® Pre Taped Masking Paper 180 mm X 25 m Box             | Q1MP180              | Box           | 180mm X 25m  | 40                       |
| Q1® Pre Taped Masking Paper 300 mm X 25 m                 | Q1MP300              | Single Roll   | 300mm X 25m  | 1                        |
| Q1® Pre Taped Masking Paper 300 mm X 25 m Multi Pack of 4 | Q1MP300              | Multiple Pack | 300mm X 25m  | 4                        |
| Q1® Pre Taped Masking Paper 300 mm X 25 m Box             | Q1MP300              | Box           | 300mm X 25m  | 20                       |
|                                                           |                      |               |              |                          |