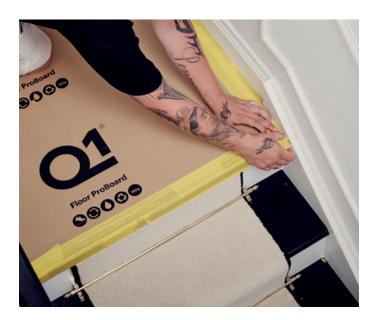

# Q1<sup>®</sup> Floor Pro Board

Q1<sup>®</sup> Floor ProBoard is a reusable paper which provides a durable temporary floor protection for painting and renovation projects.

Compared to traditional floor protection boards, this masking paper is characterised by longer length and lighter weight, which make it very easy to use and reposition during masking operations.

Q1<sup>®</sup> Floor Pro Board is made of 100% recycled and biodegradable paper which protects any surfaces from paint spills and blocks moisture and liquids to get through to the surface, offering superior performance even in wet conditions.

For a stable and safe fastening, we recommend to use 3450 Q1® Multiple Purpose Indoor Masking Tape.

- 100% recycled and biodegradable paper
- Withstands long lasting works, proving a durable floor protection
- Prevents paint spills, moisture and liquids get through to the surface
- Easy-to-use and reusable product
- Longer and lighter compared to traditional floor boards