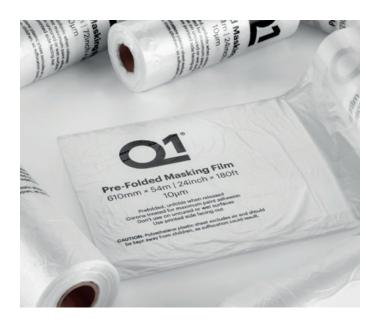

# Q1<sup>®</sup> Pre Folded Masking Film

Q1<sup>®</sup> Pre Folded Masking Film is a resistant masking film with a special treatment to protect surfaces from paint overspray and flacking.

Thanks to its static cling, the film adheres easily and steadily on the surfaces and stays in place during paint spraying and in windy conditions.

This product is ideal for multi-coat paint applications because it avoids re-masking operations and prevents liquids and paint bleed-through, saving time and money.

Q1<sup>®</sup> Pre Folded Masking Film is best suited to Q1<sup>®</sup> Masking Tapes and the Q1<sup>®</sup> Hand Masker, but is also fully compatible with the most common hand masker machines on the market.

| Products Description                                       | Product<br>Reference | Selling Unit | Product Size | N° pcs x<br>Selling unit |
|------------------------------------------------------------|----------------------|--------------|--------------|--------------------------|
| Q1 <sup>®</sup> Pre Folded Masking Film 610 mm X 54 m      | Q1FMF154             | Single Roll  | 610mm X 54m  | 1                        |
| Q1® Pre Folded Masking Film 610 mm X 54 m Box              | Q1FMF154             | Box          | 610mm X 54m  | 24                       |
| Q1 <sup>®</sup> Pre Folded Masking Film 1210 mm X 54 m     | Q1FMF254             | Single Roll  | 1210mm X 54m | 1                        |
| Q1 <sup>®</sup> Pre Folded Masking Film 1210 mm X 54 m Box | Q1FMF254             | Box          | 1210mm X 54m | 12                       |
| Q1® Pre Folded Masking Film 1810 mm X 27 m                 | Q1FMF127             | Single Roll  | 1810mm X 27m | 1                        |
| Q1 <sup>®</sup> Pre Folded Masking Film 1810 mm X 27 m Box | Q1FMF127             | Box          | 1810mm X 27m | 12                       |
| Q1 <sup>®</sup> Pre Folded Masking Film 2410 mm X 27 m     | Q1FMF227             | Single Roll  | 2410mm X 27m | 1                        |
| Q1 <sup>®</sup> Pre Folded Masking Film 2410 mm X 27 m Box | Q1FMF227             | Box          | 2410mm X 27m | 12                       |