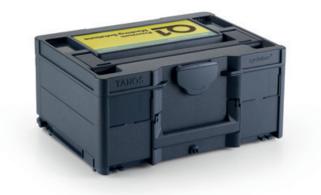

# Q1<sup>®</sup> Systainer MT187

Designed to safely place and move painting tools and accessories, protecting them from dust, water, dirt and extreme temperatures.

Q1<sup>®</sup> Systainer MT187 is robust and shock-proof tool box but also lightweight and easy to handle, thanks to its practical handles.

With its compact and standardized dimensions, Q1<sup>®</sup> Systainer MT187 is especially indicated for power tools and is suited for every vehicle equipment.

Thanks to its special modular construction, Systainers can be piled and coupled together to have more storing space.

- Shock-proof and robust
- Lightweighted (only 1,70 Kg)
- Two practical handles
- Standard and compact dimensions
- Suitable for every vehicle equipment
- Stackable and combinable to have more storing space