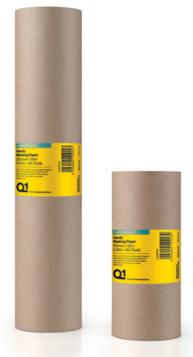

# Q1<sup>®</sup> Handy Masking Paper

High-quality masking paper makes masking up quick and effective for both brush and spray painting methods.

Suitable for both water and solvent based paints and available in two sizes, the Q1<sup>®</sup> Handy Masking Paper is ideal for protecting large areas from over spray as well as quickly covering beams, window sills and cornicing.

Standard 25mm core size fits all hand masking machines.

- High qualty paper to prevent drips and flaking
- Compatible with solvent and water-based paints
- Suitable for use with masker dispenser
- Ideal for protecting door frames, window frames, beams and for general purpose surface protection

| Products Description                                     | Product<br>Reference | Selling Unit  | Product Size | N° Rolls x<br>Selling unit |
|----------------------------------------------------------|----------------------|---------------|--------------|----------------------------|
| Q1® Handy Masking Paper 15cm                             | Q1MP15               | Single Roll   | 15cmx55m     | 1                          |
| Q1 <sup>®</sup> Handy Masking Paper 15cm Multi Pack of 6 | Q1MP15-Mpack         | Multiple Pack | 15cmx55m     | 6                          |
| Q1 <sup>®</sup> Handy Masking Paper 30cm                 | Q1MP30               | Single Roll   | 30cmx55m     | 1                          |
| Q1® Handy Masking Paper 30cm Multi Pack of 6             | Q1MP30-Mpack         | Multiple Pack | 30cmx55m     | 6                          |