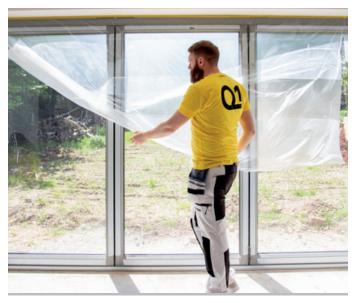

# Q1<sup>®</sup> Cover All

The perfect solution for rapid coverage of large areas, the Q1<sup>®</sup> Cover All protects carpets, floors and furniture from paint, dust and spills even in the messiest of projects.

Thanks to an exclusive patented system it is faster and easier to unfold and open out compered to others products.

This sheet is electrostatically charged so that it doesn't slip or flutter when you pass by.

- Fast and easy unfolding
- Electrostatically charged
- Provides furniture and floor protection from overspray, dust and spills
- Ideal for properly covering and draping goods in storage
- Excellent adherence on all surfaces