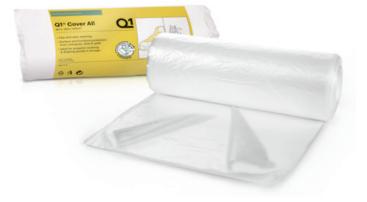

# Q1<sup>®</sup> Cover All

The perfect solution for rapid coverage of large areas, the Q1<sup>®</sup> Cover All protects carpets, floors and furniture from paint, dust and spills even in the messiest of projects.

Thanks to an exclusive patented system it is faster and easier to unfold and open out compered to others products.

This sheet is electrostatically charged so that it doesn't slip or flutter when you pass by.

- Fast and easy unfolding
- Electrostatically charged
- Provides furniture and floor protection from overspray, dust and spills
- Ideal for properly covering and draping goods in storage
- Excellent adherence on all surfaces