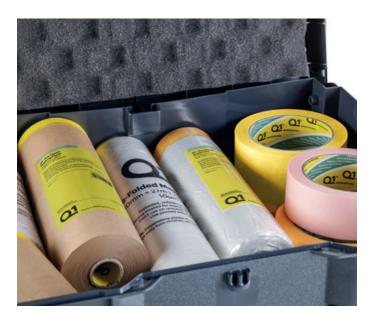

# Q1<sup>®</sup> Systainer MT187

Designed to safely place and move painting tools and accessories, protecting them from dust, water, dirt and extreme temperatures.

Q1<sup>®</sup> Systainer MT187 is robust and shock-proof tool box but also lightweight and easy to handle, thanks to its practical handles.

With its compact and standardized dimensions, Q1<sup>®</sup> Systainer MT187 is especially indicated for power tools and is suited for every vehicle equipment.

Thanks to its special modular construction, Systainers can be piled and coupled together to have more storing space.

- Shock-proof and robust
- Lightweighted (only 1,70 Kg)
- Two practical handles
- Standard and compact dimensions
- Suitable for every vehicle equipment
- Stackable and combinable to have more storing space