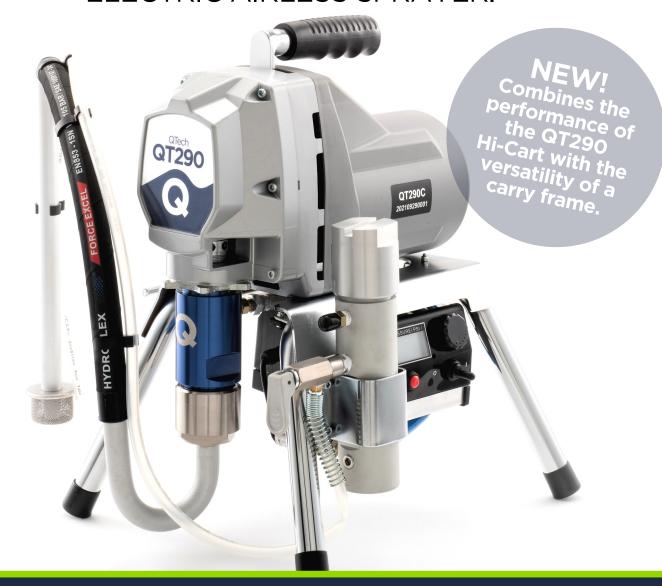

## **QTech QT290C.** ELECTRIC AIRLESS SPRAYER.

Tech.

### The NEW QTech QT290C Carry.

With the first delivery scheduled for March and demand running high now is the time to discuss an order with your account manager.

# QTech QT290C Carry.

Motor 1300 watt Weight 22.0 kg **SUPPLIED COMPLETE WITH** QTech Q390 airless spray gun QTech Contractor 517

airless tip & guard 1/4" x 15m textile braided hose assembly