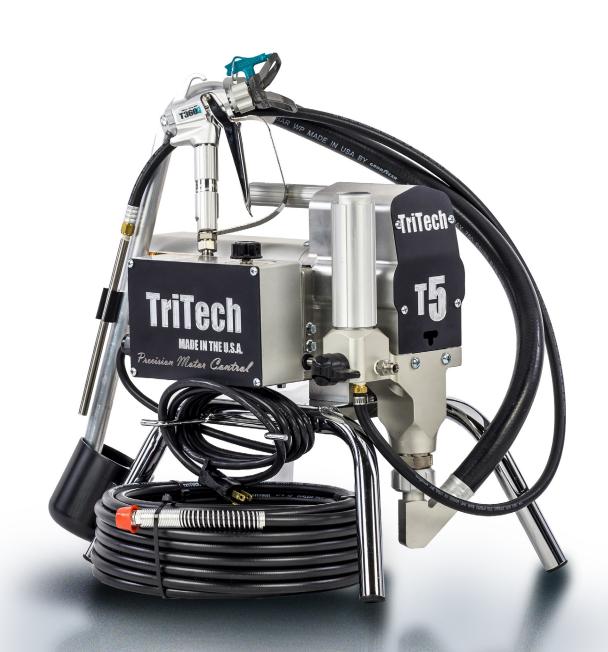

# TriTech.

T5 Carry.

# TriTech Airless

TriTech.

T5 Carry

**2.54** Itrs/min

**0.025"** max tip

# **Complete With**

TriTech T380 Contractor Airless Spray Gun. TriTech Contractor 517 Airless Spray Tip. TriTech Contractor Safety Guard. 1/4" x 15m Textile Braided Airless Paint Spray Hose.