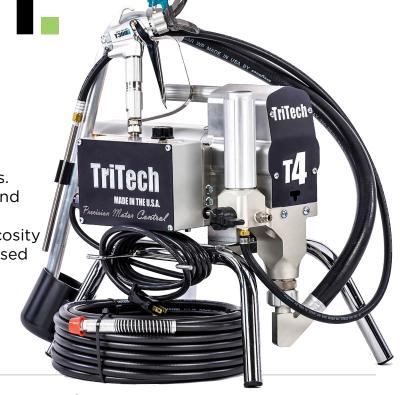

# **Use to Spray**

Top Coats.

Wood Preservatives. Emulsion, interior and exterior.

Most other low-viscosity water or solvent based coatings.

✓ Emulsion

✓ Once or Twice a Week

✓ Lifetime Warranty

# **Performance**

Flow 2.16 ltr/min
Max tip 0.023"
MWP 227 bar | 3300 psi
Motor 820 watt PMDC