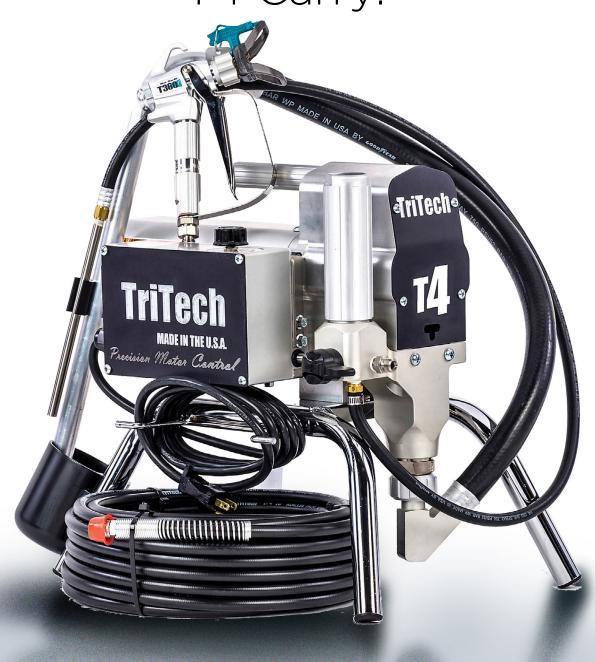

# TriTech.

T4 Carry.

# TriTech Airless

TriTech.

T4 Carry

**2.16** Itrs/min

**0.023"** max tip

# **Complete With**

TriTech T360 Contractor Airless Spray Gun. TriTech Contractor 517 Airless Spray Tip. TriTech Contractor Safety Guard. 1/4" x 15m Textile Braided Airless Paint Spray Hose.