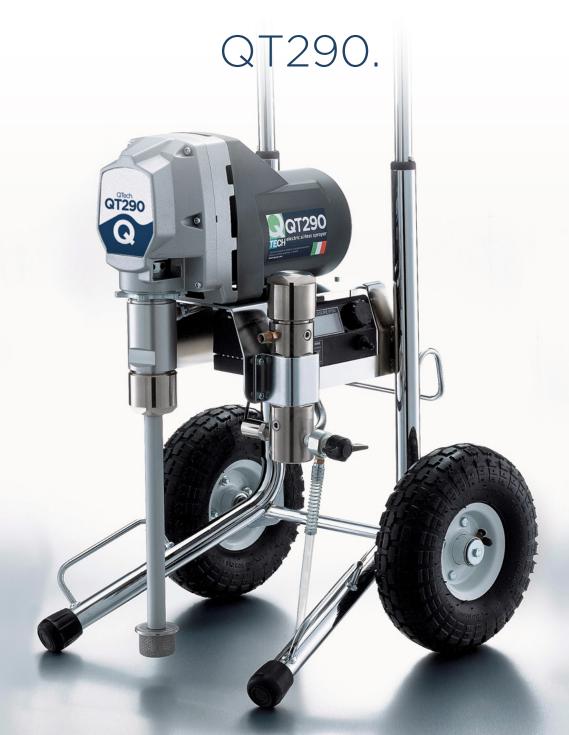

# QTech.

## QTech.

2.9 Itrs/min

**0.27**" max tip

**Use to Spray** 

Emulsion, interior and exterior. Top coats.

Wood preservatives.

Most other medium viscosity water or solvent based coatings.

Heavy Exterior

### **Performance**

Flow 2.9 ltr/min Max tip 0.027"

**MWP** 207 bar | 3000 psi

Motor 1300 watt