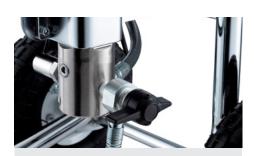

## **Complete With**

TriTech T360 airless spray gun. TriTech Contractor 517 airless tip & guard. 1/4" x 15m textile braided

hose assembly.

## **Specification**

Weight 33.0 kg Warranty 2 years

No tools quick release wet end

**Quick change manifold filter** 

Simple to use prime valve